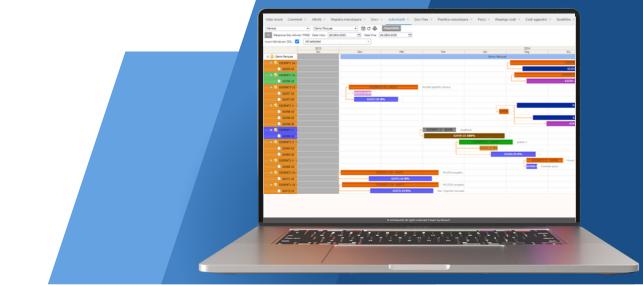

## WHY CHOOSE Active GANTT

- Awareness of the state of the System through a **global view on planning**
- Possibility of detailed views for even more precise scheduling
- Increased work fluidity: everything can be planned from the same screen
- Sequence of the structuring through the creation of intelligent dataspy

# **Organization and integration**

The core of Active GANTT lies in the HxGN EAM screen **tab** of **Events (WO)** and **Employees**.

The first allows you to have at a glance the maintenance activities that must be carried out and which, thanks to this tool, can be consistently scheduled **in the blink of an eye**. The second is a natural complement to the previous point, allowing the managing of the **workload** of the employee, who will be assigned tasks accordingly.