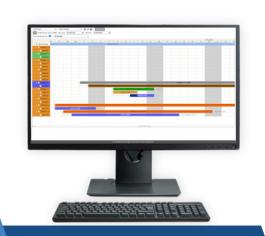

# **Organization and integration**

The core of Active GANTT lies in the HxGN EAM screen **tab** of **Events (WO)** and **Employees**.

The first allows you to have at a glance the maintenance activities that must be carried out and which, thanks to this tool, can be consistently scheduled **in the blink of an eye**. The second is a natural complement to the previous point, allowing the managing of the **workload** of the employee, who will be assigned tasks accordingly.